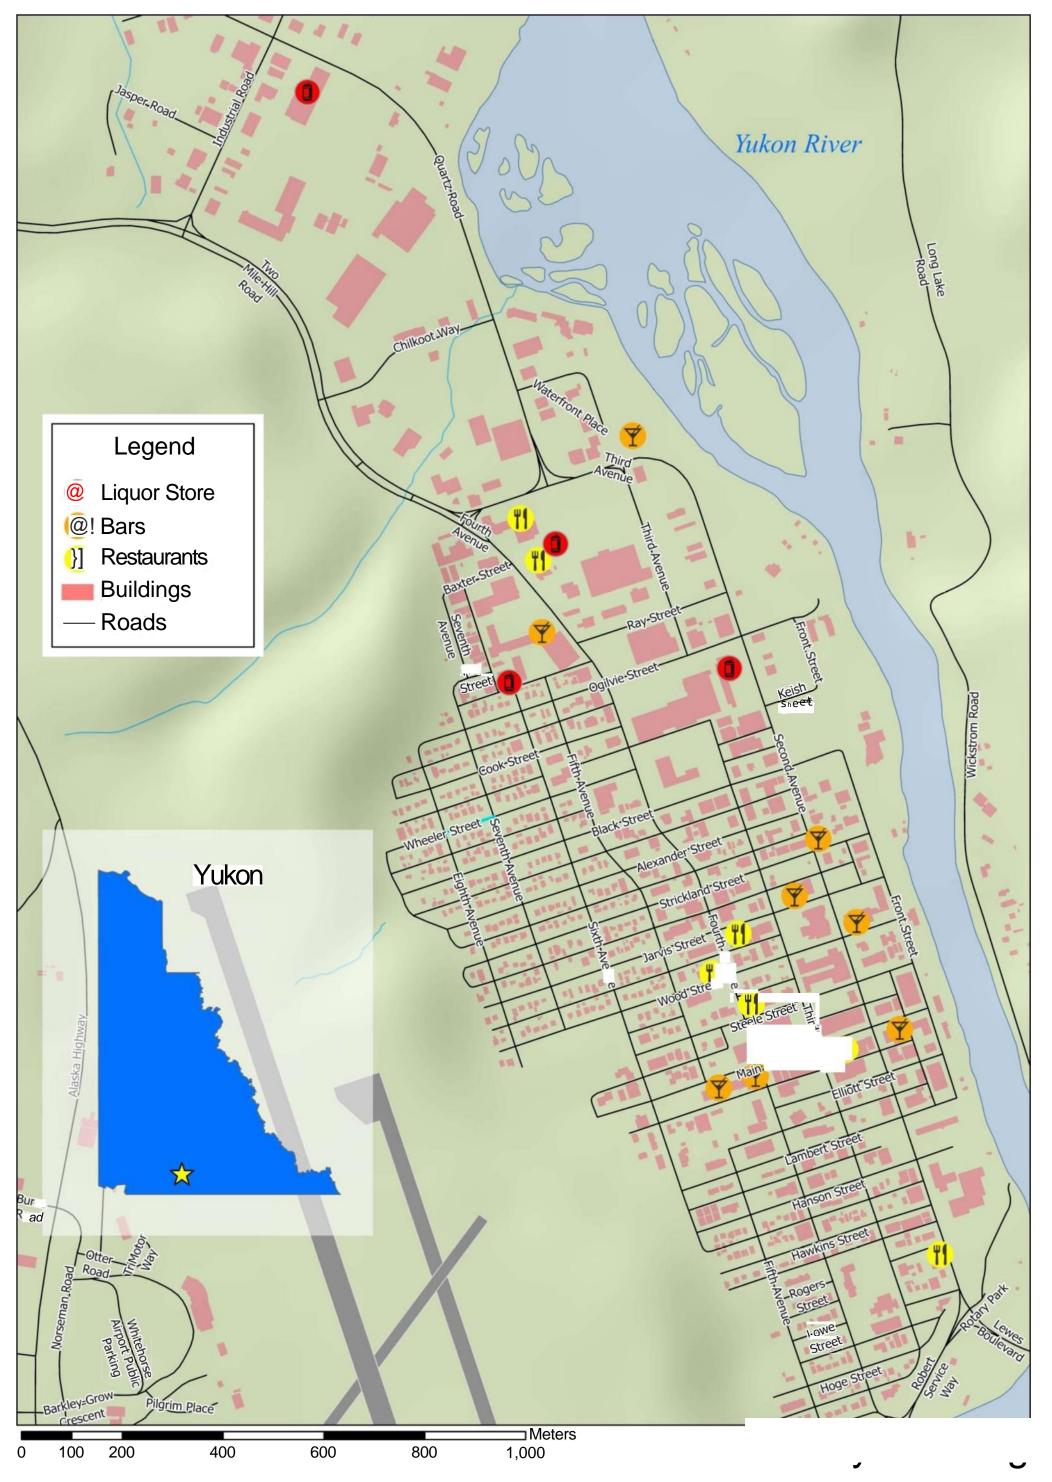

## Alcohol Distributors in Downtown Whitehmse, Yukon

Locations of liquor stores, bars, and restaurants found on Google. Remaining assets retrieved from https://data.whitehorse.ca/ and hRps://map-data.service.yukon.ca/