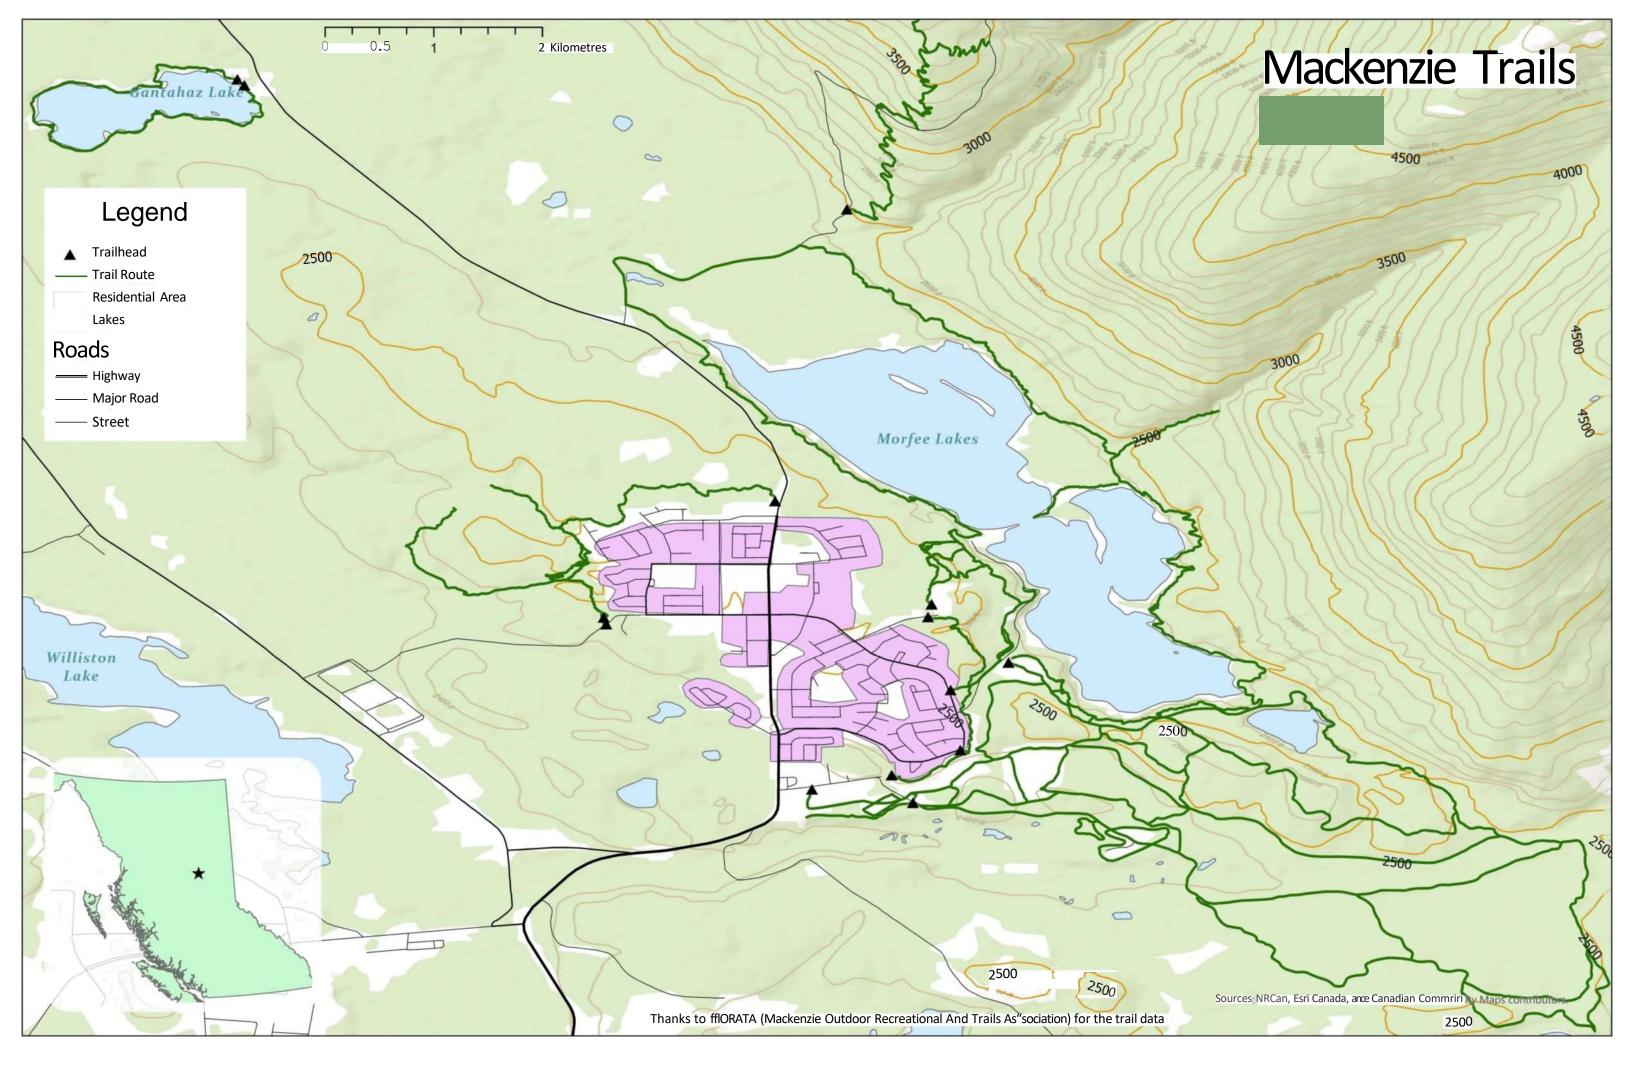

## Alcohol Distributors in Downtown Whitehmse, Yukon

Locations of liquor stores, bars, and restaurants found on Google. Remaining assets retrieved from https://data.whitehorse.ca/ and hRps://map-data.service.yukon.ca/