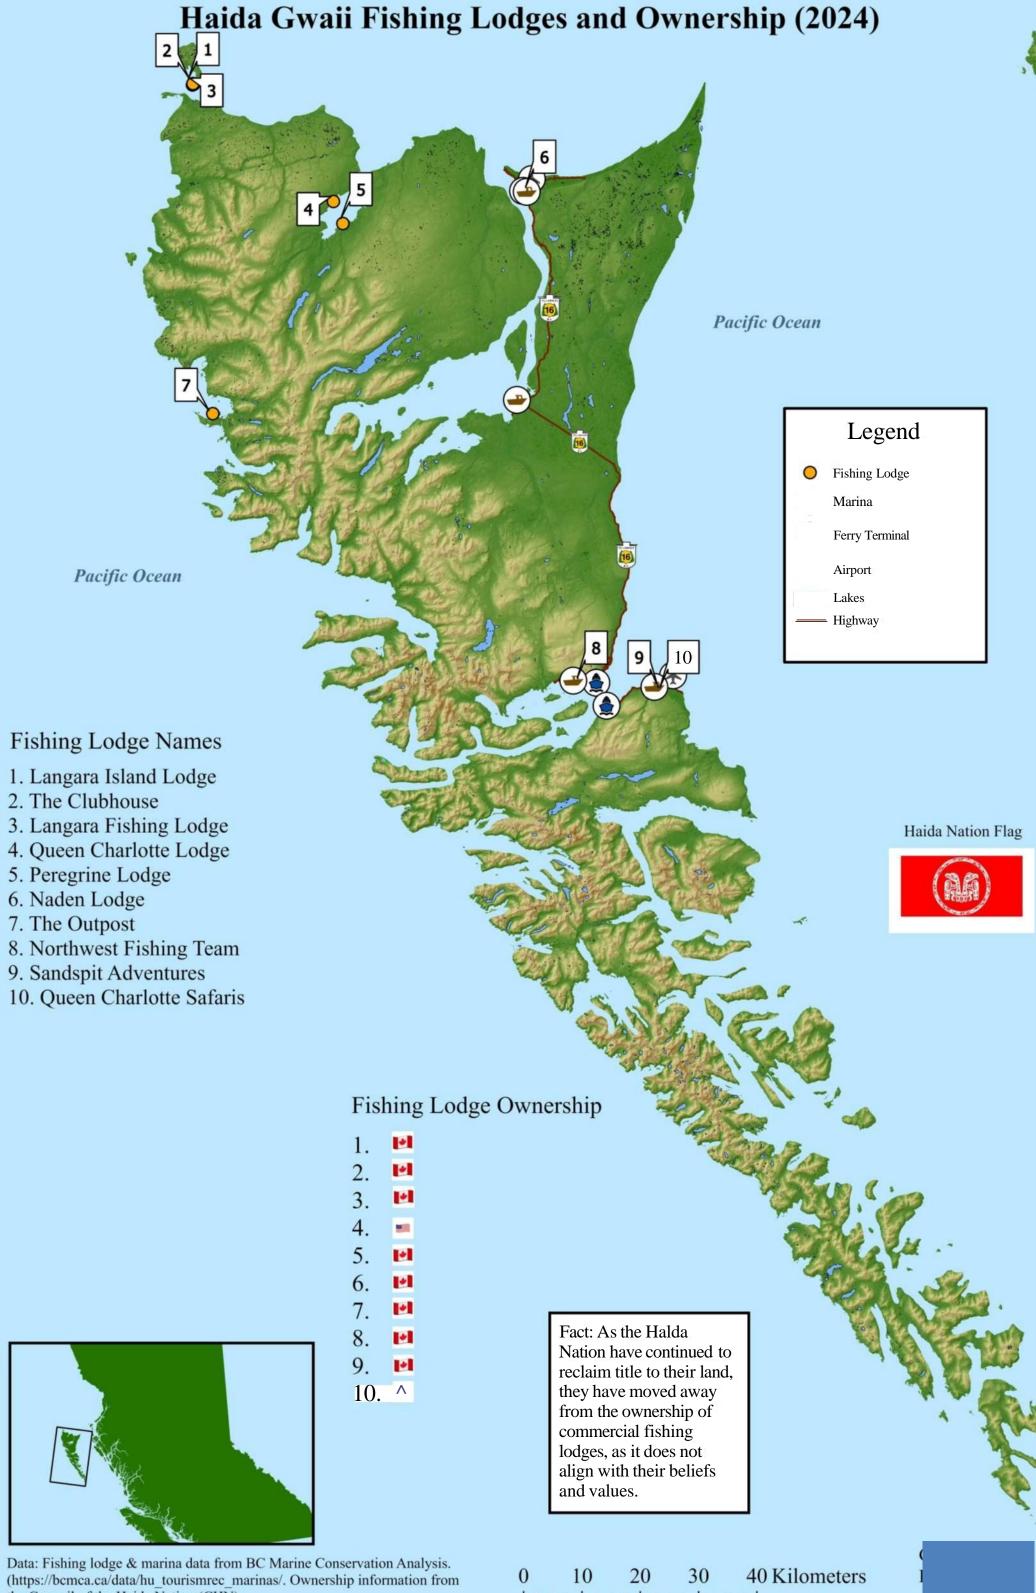

## Alcohol Distributors in Downtown Whitehmse, Yukon



Locations of liquor stores, bars, and restaurants found on Google. Remaining assets retrieved from https://data.whitehorse.ca/ and hRps://map-data.service.yukon.ca/

## Cross-Country Ski Areas Membership



## Legend

Cross-Country BC ski BC Highways Areas Membership —

- 0101 300Small text above circles301 600indicates total length of ski trails
  - 601 1200

1201 - 3000

Membership data taken from Cross country BC winter 2023-24 BC boundary





## Grise Fiord: The Northernmost Pubiic Sehlement in Canada

Natural Resources Canada. (n.d.). Grise Fiord. CGS Planning & Lands - Grise Fiord. https://cgs-pals.ca/downloads/grise-fiord/



Som

-200m

150m





(https://bcmca.ca/data/hu\_tourismrec\_marinas/. Ownership information from the Council of the Haida Nation (CHN).

Southeastern Region of Devon Island in the Canadian Arctic