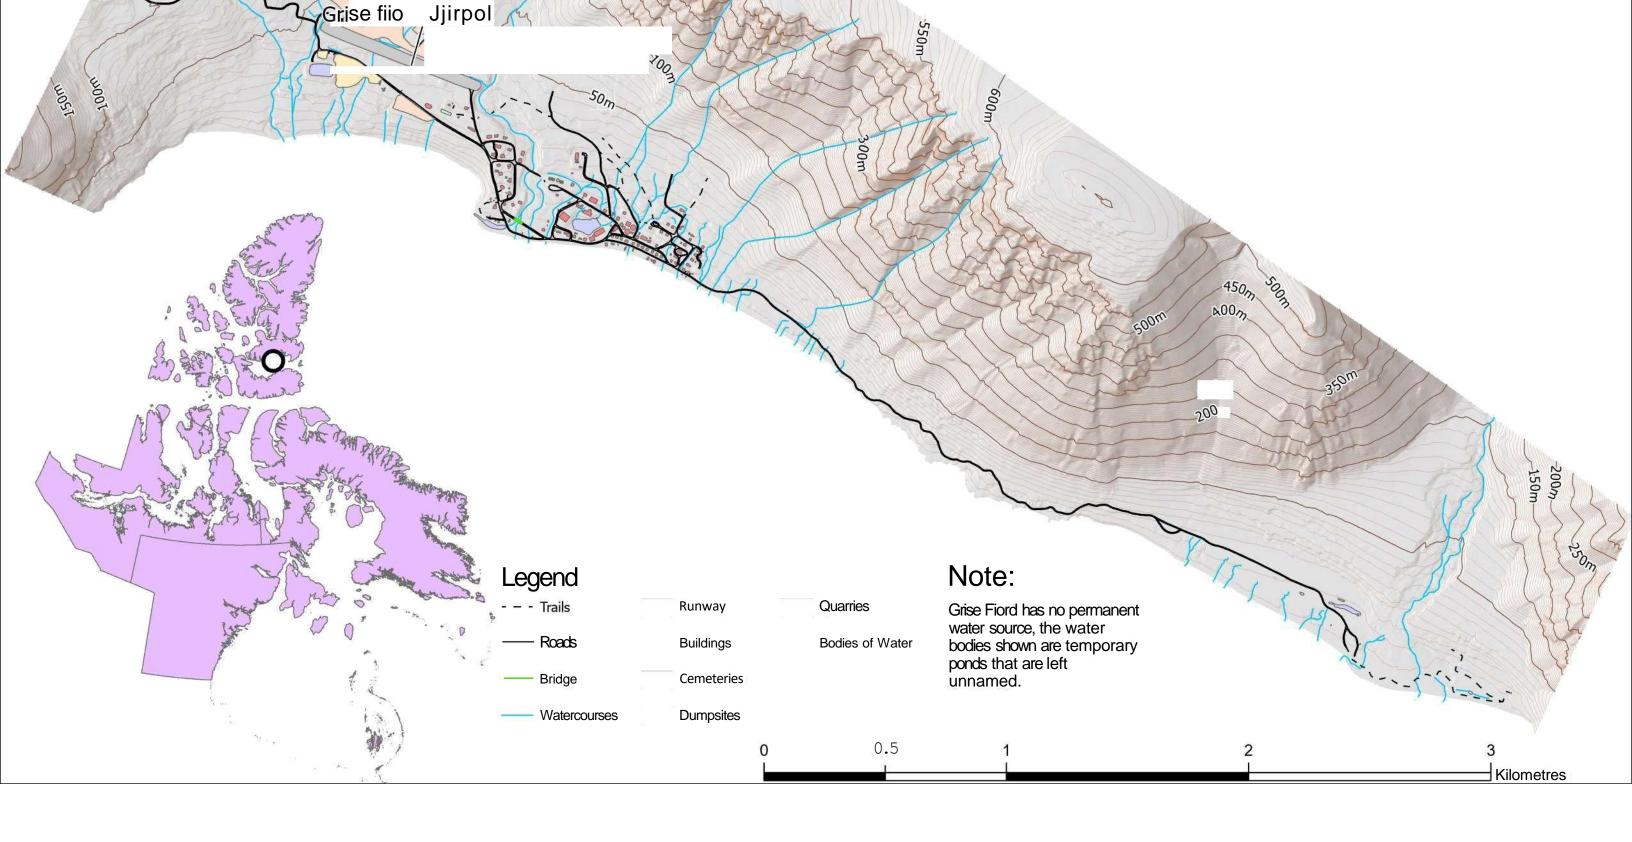

## Grise Fiord: The Northernmost Pubiic Sehlement in Canada

Natural Resources Canada. (n.d.). Grise Fiord. CGS Planning & Lands - Grise Fiord. https://cgs-pals.ca/downloads/grise-fiord/

Som

-200m

150m

(https://bcmca.ca/data/hu\_tourismrec\_marinas/. Ownership information from the Council of the Haida Nation (CHN).