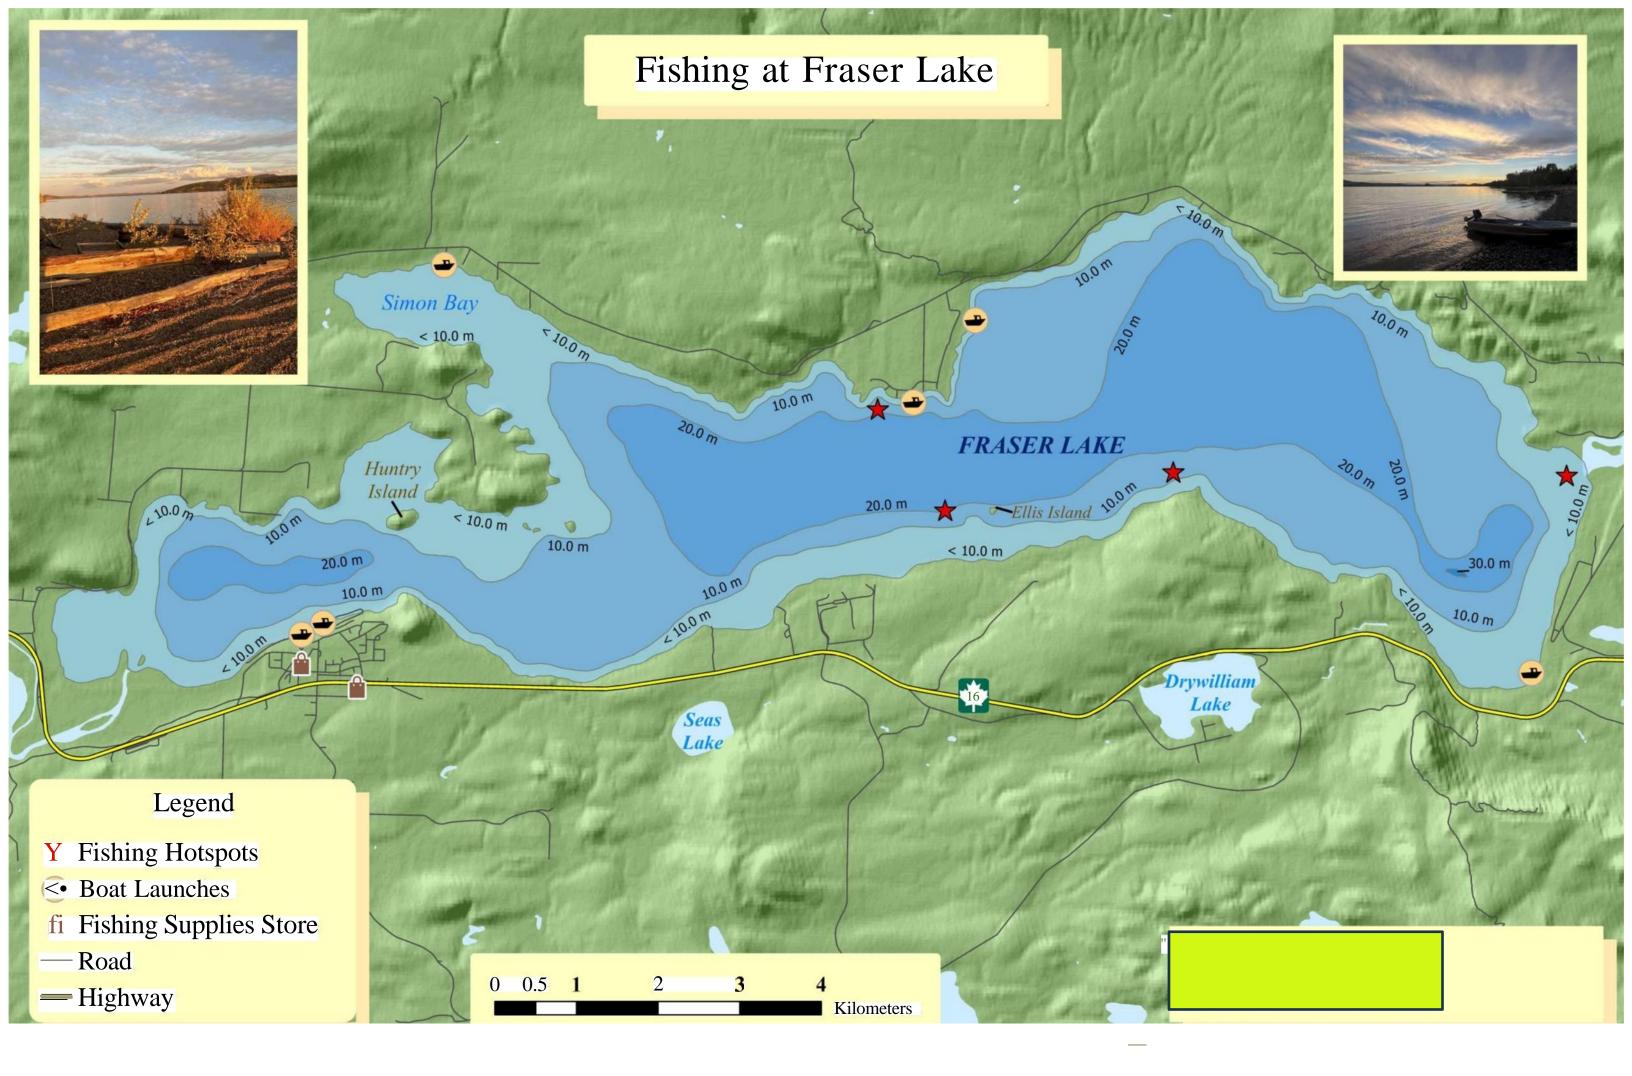

## Alcohol Distributors in Downtown Whitehmse, Yukon



Locations of liquor stores, bars, and restaurants found on Google. Remaining assets retrieved from https://data.whitehorse.ca/ and hRps://map-data.service.yukon.ca/

## Cross-Country Ski Areas Membership



## Legend

Cross-Country BC ski BC Highways Areas Membership —

- 0101 300Small text above circles301 600indicates total length of ski trails
  - 601 1200

1201 - 3000

Membership data taken from Cross country BC winter 2023-24 BC boundary





## Grise Fiord: The Northernmost Pubiic Sehlement in Canada

Natural Resources Canada. (n.d.). Grise Fiord. CGS Planning & Lands - Grise Fiord. https://cgs-pals.ca/downloads/grise-fiord/



Som

-200m

150m





(https://bcmca.ca/data/hu\_tourismrec\_marinas/. Ownership information from th