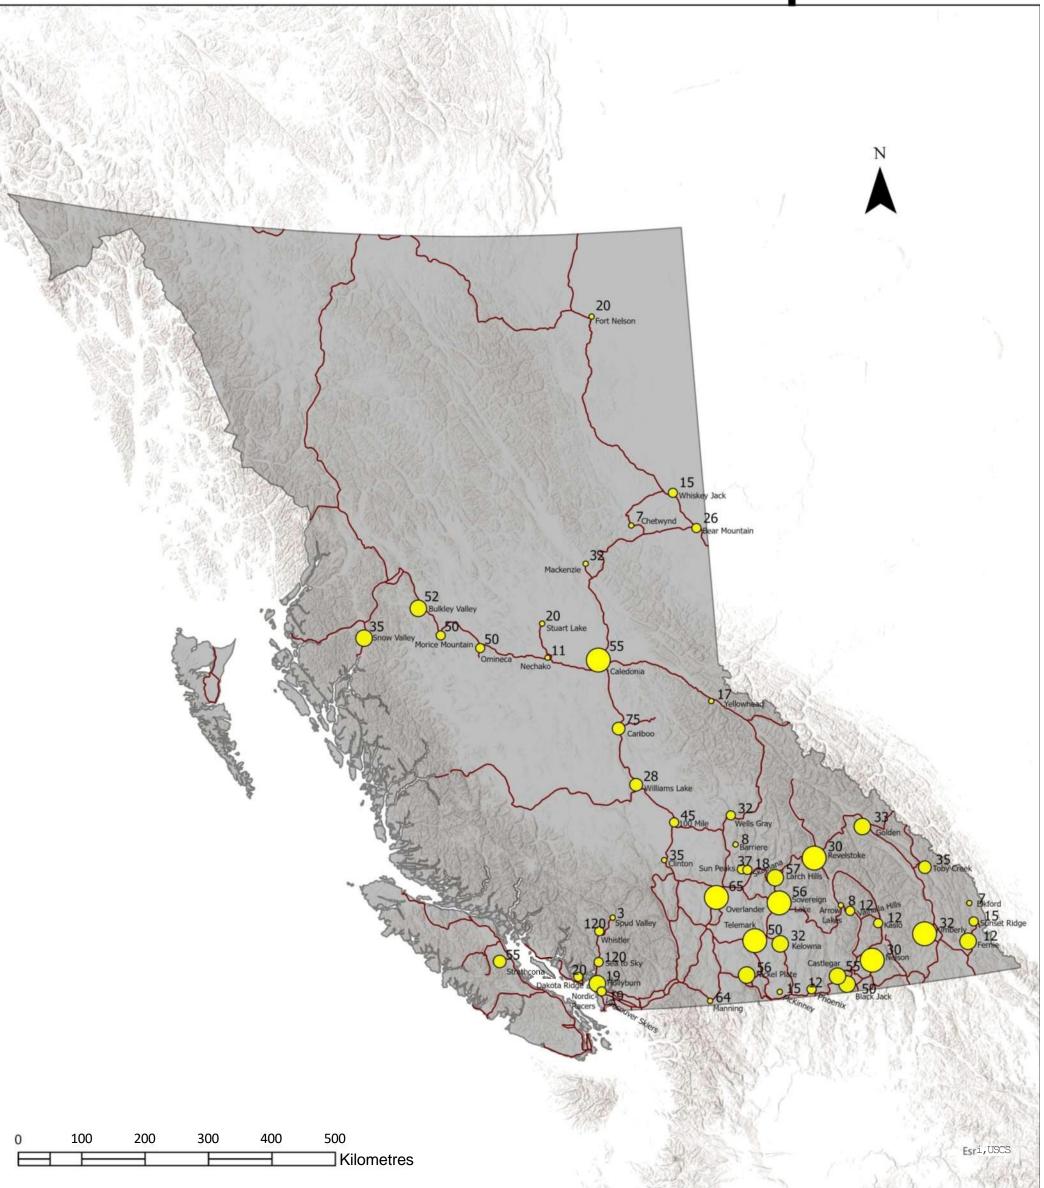

## Cross-Country Ski Areas Membership

## Legend

Cross-Country BC ski BC Highways Areas Membership —

- 0101 300Small text above circles301 600indicates total length of ski trails
  - 601 1200

1201 - 3000

Membership data taken from Cross country BC winter 2023-24 BC boundary